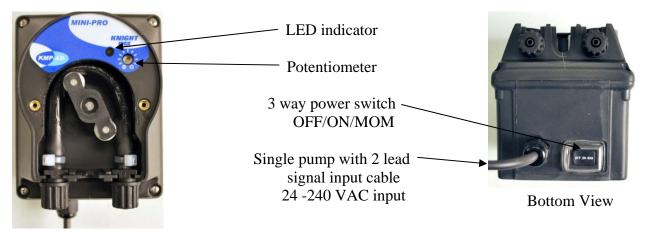

## KMP-AD (7865451) / KMP-AR (7865452) OPERATION GUIDE

Front View

## **OPERATION**

- 1. Connect signal input 24 to 240VAC
- 2. Prime pump by pressing and holding switch to MOM position until pump is primed
- 3. Turn main switch to ON
- 4. Pump will run and LED flash GREEN
- 5. Turn the potentiometer clockwise to increase speed of the pump
- 6. For pump to operate, leave switch to ON position
- 7. When signal activates pump will run at the set speed for however long the signal is present and the LED will flash intermittently GREEN

Note: If signal is on and the main switch in the OFF position the LED will FLASH intermittently RED