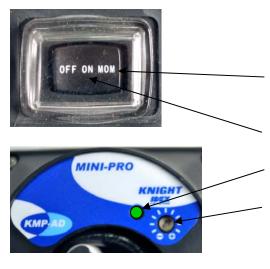

## **OPERATION**

- 1. Connect signal input 24 to 240VAC
- 2. Prime pump by pressing and holding switch to MOM position until pump is primed
- 3. Turn main switch to ON
- 4. Pump will run and LED flash GREEN
- 5. Turn the potentiometer clockwise to increase speed of the pump
- 6. For pump to operate, leave switch to ON position
- 7. When signal activates pump will run at the set speed for however long the signal is present and the LED will flash intermittently GREEN

Note: If signal is on and the main switch in the OFF position the LED will FLASH intermittently RED